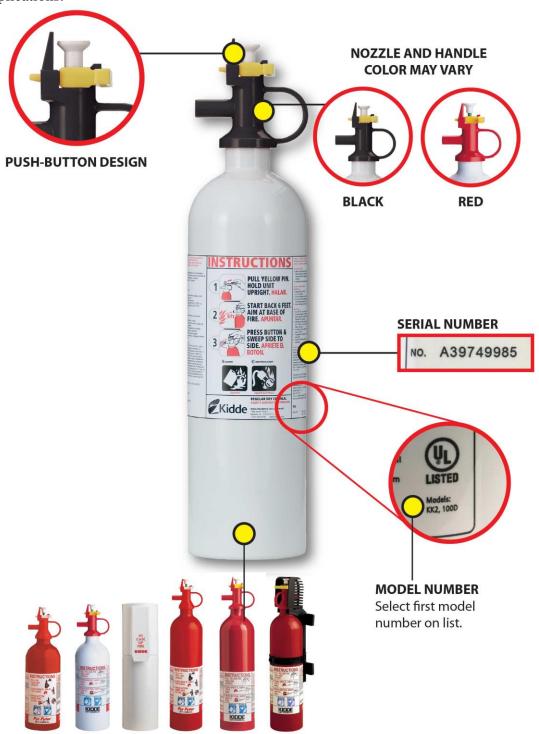

## **Push-Button Fire Extinguishers**

Push-button fire extinguishers: The recall involves eight models of Kidde push-button fire extinguishers manufactured between August 11, 1995 and September 22, 2017. The no-gauge push-button extinguishers were sold in red and white, and with a red or black nozzle. These models were sold primarily for kitchen and personal watercraft applications.

## CYLINDER COLOR AND SIZE MAY VARY

| Push-Button Pindicator Models produced between August 11, 1995 and September 22, 2017 |      |      |     |      |          |            |           |
|---------------------------------------------------------------------------------------|------|------|-----|------|----------|------------|-----------|
| KK2                                                                                   | 100D | 210D | M5P | M5PM | AUTO 5FX | AUTO 5FX-1 | FF 210D-1 |