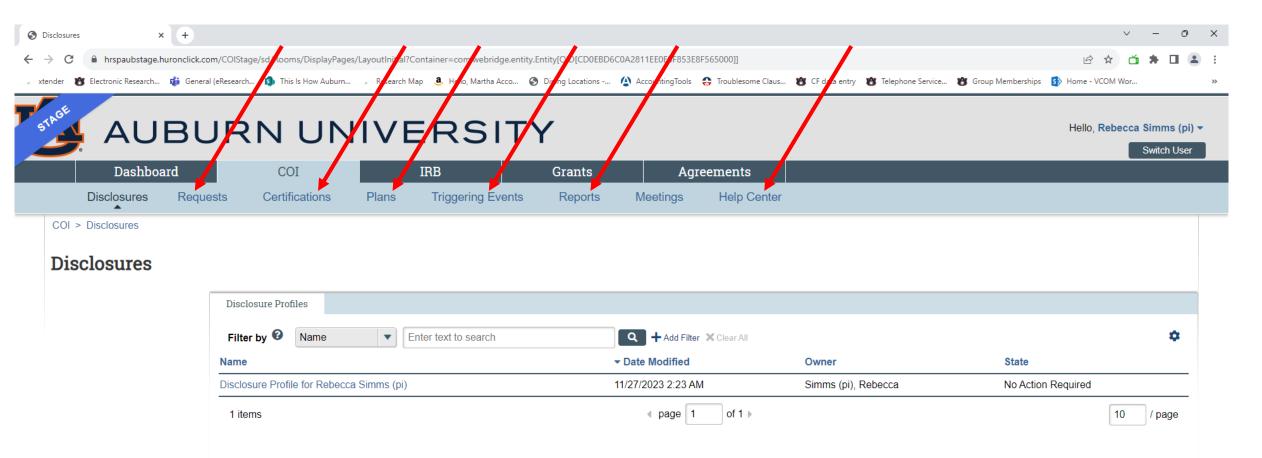

## Screenshots

### The system is in various stages of

### evaluation, development, testing and

### final deliverable so the screens are a

work in progress!!!!

| Dashboard                                |                                 |                                                                                     |                        |                                             | Of                     | URN UNIVER<br>fice of the Senior Vice Presi                                                                                                                                                                                                                                                                                                                                                                                                                                                                                                                                                                                                                                                                                                                                                                                                                                                                                                                                                                                                                                                                                                                                                                                                                                                                                                                                                                                                                                                                                                                                                                                                                                                                                                                                                                                                                                                                                                                                                                                                                                 |
|------------------------------------------|---------------------------------|-------------------------------------------------------------------------------------|------------------------|---------------------------------------------|------------------------|-----------------------------------------------------------------------------------------------------------------------------------------------------------------------------------------------------------------------------------------------------------------------------------------------------------------------------------------------------------------------------------------------------------------------------------------------------------------------------------------------------------------------------------------------------------------------------------------------------------------------------------------------------------------------------------------------------------------------------------------------------------------------------------------------------------------------------------------------------------------------------------------------------------------------------------------------------------------------------------------------------------------------------------------------------------------------------------------------------------------------------------------------------------------------------------------------------------------------------------------------------------------------------------------------------------------------------------------------------------------------------------------------------------------------------------------------------------------------------------------------------------------------------------------------------------------------------------------------------------------------------------------------------------------------------------------------------------------------------------------------------------------------------------------------------------------------------------------------------------------------------------------------------------------------------------------------------------------------------------------------------------------------------------------------------------------------------|
| nder 🐮 Electronic Research 🤹 General (   | eRe earch 🗊 This Is How Auburn. | s/LayoutInitial/Container=com.webridge.entityEntity[OID[FD2A00167798<br>Reparch Map |                        | <sup>:</sup> data entry 🐮 Telephone Service | Group Memberships 🚯 Ho | earch and Economic Develop       V     -     0       Image: A constraint of the second seco |
| Dashboard<br>Page for Rebecca Simms (pi) | COI<br>My Inbox My Rev          | IRB Grants                                                                          | Agreements             | SF424 Center                                | • • •                  | 😮 Help                                                                                                                                                                                                                                                                                                                                                                                                                                                                                                                                                                                                                                                                                                                                                                                                                                                                                                                                                                                                                                                                                                                                                                                                                                                                                                                                                                                                                                                                                                                                                                                                                                                                                                                                                                                                                                                                                                                                                                                                                                                                      |
| Create 👻                                 | My Inbox                        |                                                                                     |                        |                                             |                        |                                                                                                                                                                                                                                                                                                                                                                                                                                                                                                                                                                                                                                                                                                                                                                                                                                                                                                                                                                                                                                                                                                                                                                                                                                                                                                                                                                                                                                                                                                                                                                                                                                                                                                                                                                                                                                                                                                                                                                                                                                                                             |
| Recently Viewed                          | Filter by 😧 ID                  | Enter text to search                                                                | Add Filter X Clear All |                                             |                        | ۵                                                                                                                                                                                                                                                                                                                                                                                                                                                                                                                                                                                                                                                                                                                                                                                                                                                                                                                                                                                                                                                                                                                                                                                                                                                                                                                                                                                                                                                                                                                                                                                                                                                                                                                                                                                                                                                                                                                                                                                                                                                                           |
| Recent Pinned                            | ID                              | Name                                                                                | Date Created           |                                             | State                  | Coordinator                                                                                                                                                                                                                                                                                                                                                                                                                                                                                                                                                                                                                                                                                                                                                                                                                                                                                                                                                                                                                                                                                                                                                                                                                                                                                                                                                                                                                                                                                                                                                                                                                                                                                                                                                                                                                                                                                                                                                                                                                                                                 |
| DP00000004:<br>Disclosure Pa Simms ☆     | FP00000010                      | 111424 TW assessment of bacterial type in peritone                                  | 11/26/2023 3:25 PM     | 11/26/2023 3:58 PM                          | Draft                  | Ava Lambert                                                                                                                                                                                                                                                                                                                                                                                                                                                                                                                                                                                                                                                                                                                                                                                                                                                                                                                                                                                                                                                                                                                                                                                                                                                                                                                                                                                                                                                                                                                                                                                                                                                                                                                                                                                                                                                                                                                                                                                                                                                                 |
| (pi)                                     | FP0000007                       | Stress Responses - TV                                                               | 11/21/2023 11:53 AM    | 11/21/2023 11:57 AM                         | Draft                  | Ava Lambert                                                                                                                                                                                                                                                                                                                                                                                                                                                                                                                                                                                                                                                                                                                                                                                                                                                                                                                                                                                                                                                                                                                                                                                                                                                                                                                                                                                                                                                                                                                                                                                                                                                                                                                                                                                                                                                                                                                                                                                                                                                                 |
| PAR0000002: Test for routing             | FP0000003                       | New proposal made from a copy of Test Project 10/31/23                              | 11/3/2023 12:11 PM     | 11/21/2023 8:37 AM                          | Draft                  | Ava Lambert                                                                                                                                                                                                                                                                                                                                                                                                                                                                                                                                                                                                                                                                                                                                                                                                                                                                                                                                                                                                                                                                                                                                                                                                                                                                                                                                                                                                                                                                                                                                                                                                                                                                                                                                                                                                                                                                                                                                                                                                                                                                 |
| ■ FP0000008: 11.21.23<br>SQNtic Exposure | STUDY0000005                    | something                                                                           | 11/13/2023 4:01 PM     | 11/13/2023 4:01 PM                          | Pre-Submission         |                                                                                                                                                                                                                                                                                                                                                                                                                                                                                                                                                                                                                                                                                                                                                                                                                                                                                                                                                                                                                                                                                                                                                                                                                                                                                                                                                                                                                                                                                                                                                                                                                                                                                                                                                                                                                                                                                                                                                                                                                                                                             |
| ► FP00000010: 111424 ☆ TW as in peritone | PAR00000018                     | Test 11.13                                                                          | 11/13/2023 11:46 AM    | 11/13/2023 11:46 AM                         | Pre-Submission         |                                                                                                                                                                                                                                                                                                                                                                                                                                                                                                                                                                                                                                                                                                                                                                                                                                                                                                                                                                                                                                                                                                                                                                                                                                                                                                                                                                                                                                                                                                                                                                                                                                                                                                                                                                                                                                                                                                                                                                                                                                                                             |
| ■ BU0000023: 11/26/23<br>TWN PERITONEAL  | PAR00000014                     | Test 11.6                                                                           | 11/6/2023 12:05 PM     | 11/6/2023 12:05 PM                          | Pre-Submission         |                                                                                                                                                                                                                                                                                                                                                                                                                                                                                                                                                                                                                                                                                                                                                                                                                                                                                                                                                                                                                                                                                                                                                                                                                                                                                                                                                                                                                                                                                                                                                                                                                                                                                                                                                                                                                                                                                                                                                                                                                                                                             |
|                                          | PAR00000010                     | Test                                                                                | 10/31/2023 2:47 PM     | 10/31/2023 2:47 PM                          | Pre-Submission         |                                                                                                                                                                                                                                                                                                                                                                                                                                                                                                                                                                                                                                                                                                                                                                                                                                                                                                                                                                                                                                                                                                                                                                                                                                                                                                                                                                                                                                                                                                                                                                                                                                                                                                                                                                                                                                                                                                                                                                                                                                                                             |
| BU00000019: Cost<br>Sharinges of Health  | STUDY0000001                    | new study                                                                           | 10/16/2023 10:07 AM    | 10/25/2023 2:32 PM                          | Non-Committee Review   |                                                                                                                                                                                                                                                                                                                                                                                                                                                                                                                                                                                                                                                                                                                                                                                                                                                                                                                                                                                                                                                                                                                                                                                                                                                                                                                                                                                                                                                                                                                                                                                                                                                                                                                                                                                                                                                                                                                                                                                                                                                                             |
| ■ FP00000007: Stress<br>Responses - TV   | PAR0000004                      | Test                                                                                | 10/25/2023 10:09 AM    | 10/25/2023 10:09 AM                         |                        |                                                                                                                                                                                                                                                                                                                                                                                                                                                                                                                                                                                                                                                                                                                                                                                                                                                                                                                                                                                                                                                                                                                                                                                                                                                                                                                                                                                                                                                                                                                                                                                                                                                                                                                                                                                                                                                                                                                                                                                                                                                                             |
|                                          | STUDY0000003                    | new external study                                                                  | 10/20/2023 8:34 AM     | 10/20/2023 8:34 AM                          |                        |                                                                                                                                                                                                                                                                                                                                                                                                                                                                                                                                                                                                                                                                                                                                                                                                                                                                                                                                                                                                                                                                                                                                                                                                                                                                                                                                                                                                                                                                                                                                                                                                                                                                                                                                                                                                                                                                                                                                                                                                                                                                             |
|                                          | 10 items                        |                                                                                     | ↓ page 1 of 1 ▶        |                                             |                        | 25 / page                                                                                                                                                                                                                                                                                                                                                                                                                                                                                                                                                                                                                                                                                                                                                                                                                                                                                                                                                                                                                                                                                                                                                                                                                                                                                                                                                                                                                                                                                                                                                                                                                                                                                                                                                                                                                                                                                                                                                                                                                                                                   |