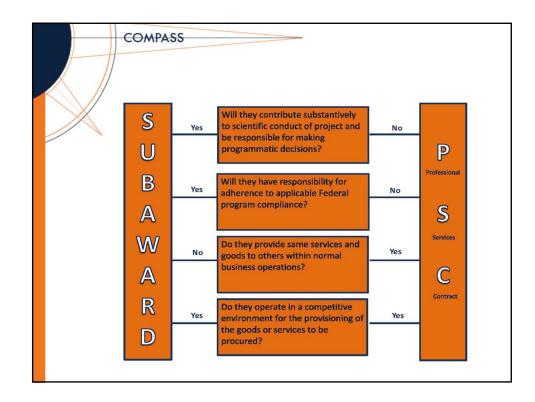

## **Consulting Agreements**

- A third-party agreement for services
  - Cannot be performed by existing personnel
    - Highly specialized or technical
    - Urgent and/or temporary (short duration)
- Does not secure performance of a substantive portion of the scope of work
- Independent contractor/work-for-hire