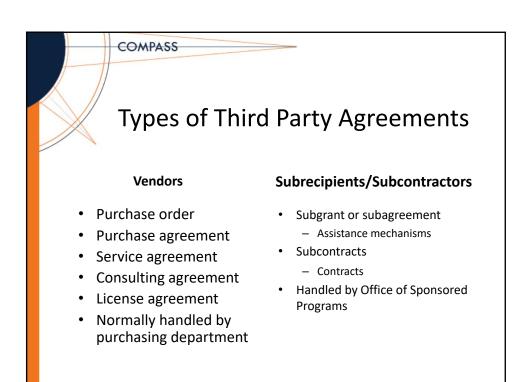

## **Consulting Agreements**

- A third-party agreement for services
  - Cannot be performed by existing personnel
    - Highly specialized or technical
    - Urgent and/or temporary (short duration)
- Does not secure performance of a substantive portion of the scope of work
- Independent contractor/work-for-hire