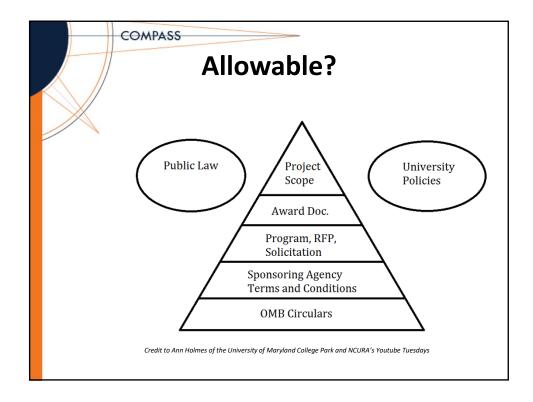

## What are direct costs?

- Direct costs are costs that can be specifically or directly identified to a particular sponsored project with relative ease and a high degree of accuracy.
- Provide a direct benefit to the purpose of the project.
- Normal direct costs for one project may not be reasonable for another.























COMPASS

## Fringe Benefit Rates (cont'd)

A faculty member will be committing three (3) months to work on a sponsored project, earns \$110,000 per year, and is on a 9-month appointment. How much should be budgeted for fringe benefits?



















Slide 23

AT1 Amy Thomas, 10/11/2017















## **Consulting Agreements**

- A third-party agreement for services
  - Cannot be performed by existing personnel
    - Highly specialized or technical
    - Urgent and/or temporary (short duration)
- Does not secure performance of a substantive portion of the scope of work
- Independent contractor/work-for-hire















COMPASS

## Examples of direct costs

| Jane Doe salary @ 25% effort<br>(\$100,000/yr; 12 months) | \$25,000.00 |
|----------------------------