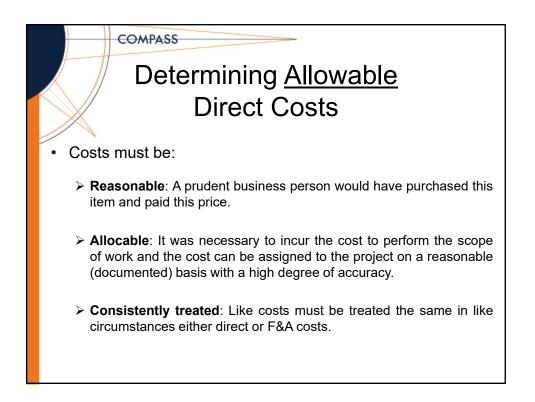

## What are direct costs?

- Direct costs are costs that can be specifically or directly identified to a particular sponsored project with relative ease and a high degree of accuracy.
- Provide a direct benefit to the purpose of the project.
- Normal direct costs for one project may not be reasonable for another.