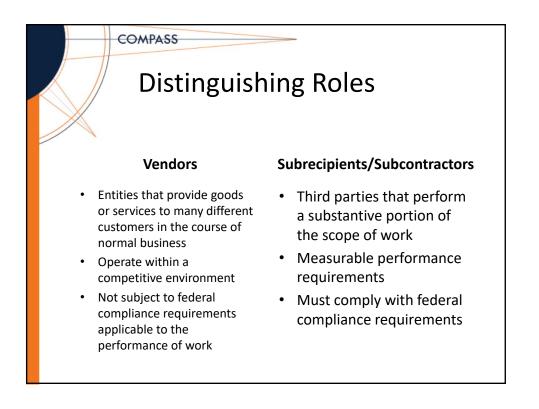

## **Consulting Agreements**

- A third-party agreement for services
  - Cannot be performed by existing personnel
    - Highly specialized or technical
    - Urgent and/or temporary (short duration)
- Does not secure performance of a substantive portion of the scope of work
- Independent contractor/work-for-hire