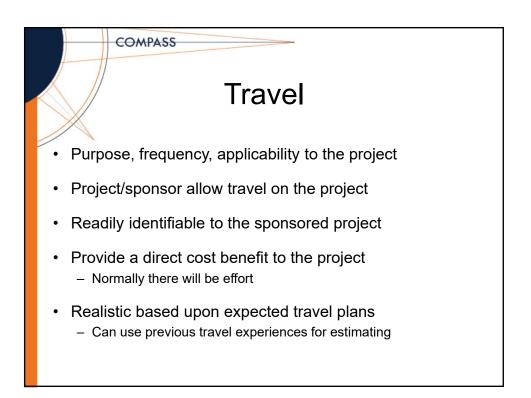

## What are direct costs?

- Direct costs are costs that can be specifically or directly identified to a particular sponsored project with relative ease and a high degree of accuracy.
- Provide a direct benefit to the purpose of the project.
- Normal direct costs for one project may not be reasonable for another.