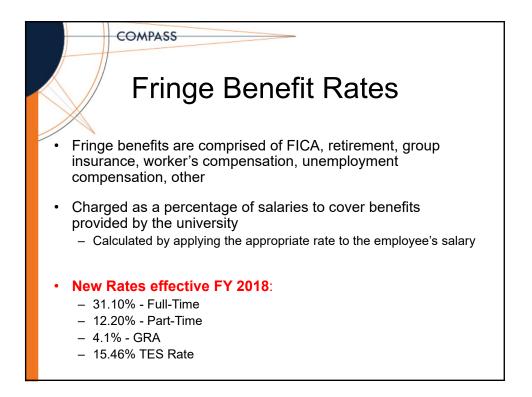

## Fringe Benefit Rates (cont'd)

A faculty member will be committing three (3) months to work on a sponsored project, earns \$110,000 per year, and is on a 9-month appointment. How much should be budgeted for fringe benefits?