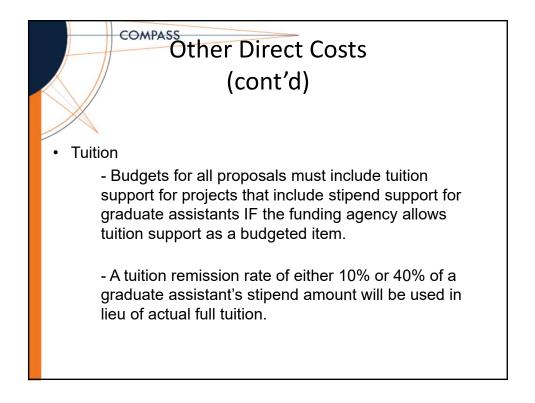

## What are direct costs?

- Direct costs are costs that can be specifically or directly identified to a particular sponsored project with relative ease and a high degree of accuracy.
- Provide a direct benefit to the purpose of the project.
- Normal direct costs for one project may not be reasonable for another.

## Examples of direct costs

| Jane Doe salary @ 25% effort<br>(\$100,000/yr; 12 months) | \$25,000.00 |
|-----------------------------------------------------------|-------------|
| Jane Doe benefits @ 32%                                   | \$ 7,750.00 |
| Travel to sites<br>(1,000 miles @ 54 cents/mile)          | \$ 540.00   |
| Supplies/chemicals for project                            | \$ 3,000.00 |
| Sample analysis                                           | \$ 1,000.00 |
| Adaptis chamber                                           | \$15,775.00 |
|                                                           |             |