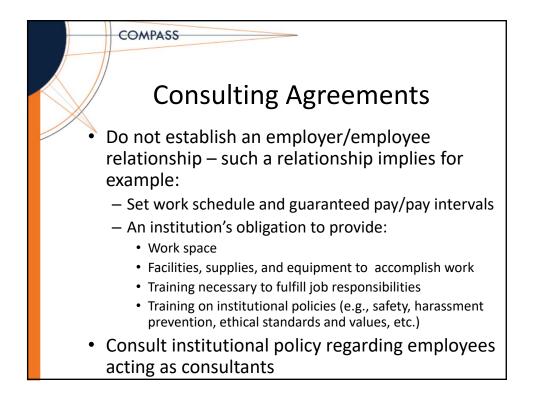

## **Consulting Agreements**

- A third-party agreement for services
  - Cannot be performed by existing personnel
    - Highly specialized or technical
    - Urgent and/or temporary (short duration)
- Does not secure performance of a substantive portion of the scope of work
- Independent contractor/work-for-hire