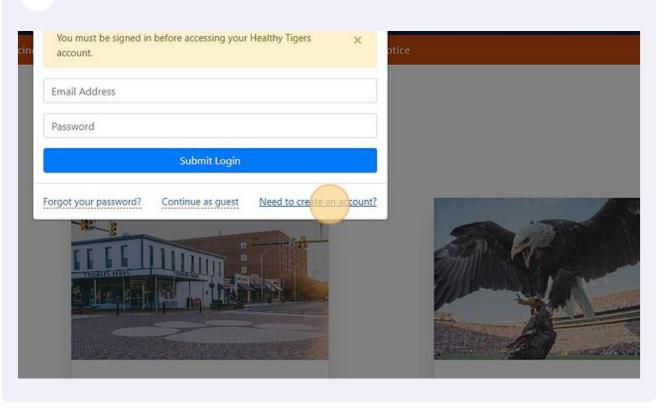

# Creating a Healthy Tigers Scribe<sup>\*</sup> Account as a Dependent



#### Click "Need to create an account?"

3



#### 4 Enter your information.

# **Create Account**

Required fields are marked by \*

## Personal Information

IMPORTANT: Name MUST match name associated with insurance policy.

| First Name *             | Maiden/Middle Name (  |
|--------------------------|-----------------------|
| Enter Your First Name    | Enter Your Maiden/Mid |
| Date Of Birth *          | Phone Number*         |
| Enter Your Date of Birth | Enter Your Phone Nurr |

## Permanent Address

#### Street Address Line 1\*

Please start typing your address and select the closest match from the Google
Mans sugnestions
Str

Street Address Line 2 (O

### Click "Submit" and you're done!