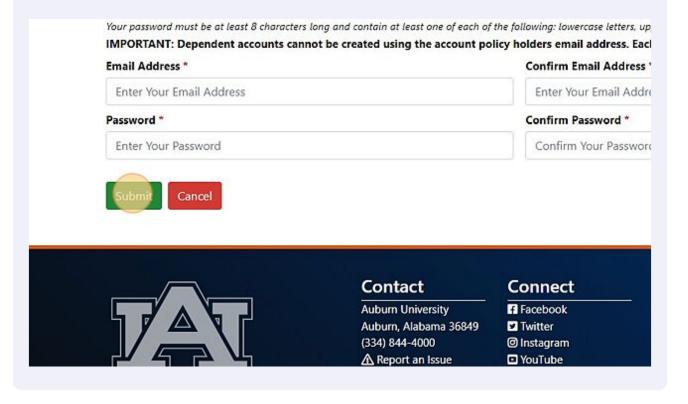

# Creating a Healthy Tigers Scribe<sup>\*</sup> Account as a Dependent



#### Click "Need to create an account?"

3



#### 4 Enter your information.

# **Create Account**

Required fields are marked by \*

## Personal Information

IMPORTANT: Name MUST match name associated with insurance policy.

| First Name *             | Maiden/Middle Name (  |
|--------------------------|-----------------------|
| Enter Your First Name    | Enter Your Maiden/Mid |
| Date Of Birth *          | Phone Number*         |
| Enter Your Date of Birth | Enter Your Phone Nurr |

## Permanent Address

#### Street Address Line 1\*

Please start typing your address and select the closest match from the Google
Mans sugnestions
Str

Street Address Line 2 (O

### Click "Submit" and you're done!