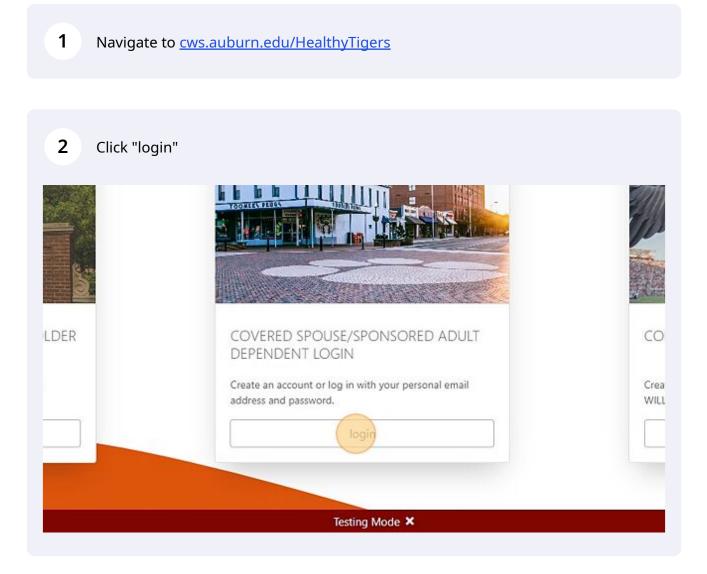

# Creating a Healthy Tigers Scribe<sup>\*</sup> Account as a Dependent



#### Click "Need to create an account?"

3



#### 4 Enter your information.

# **Create Account**

Required fields are marked by \*

## Personal Information

IMPORTANT: Name MUST match name associated with insurance policy.

| First Name *             | Maiden/Middle Name (  |
|--------------------------|-----------------------|
| Enter Your First Name    | Enter Your Maiden/Mid |
| Date Of Birth *          | Phone Number*         |
| Enter Your Date of Birth | Enter Your Phone Nurr |

## Permanent Address

#### Street Address Line 1\*

Please start typing your address and select the closest match from the Google
Mans sugnestions
Str

Street Address Line 2 (O

### Click "Submit" and you're done!